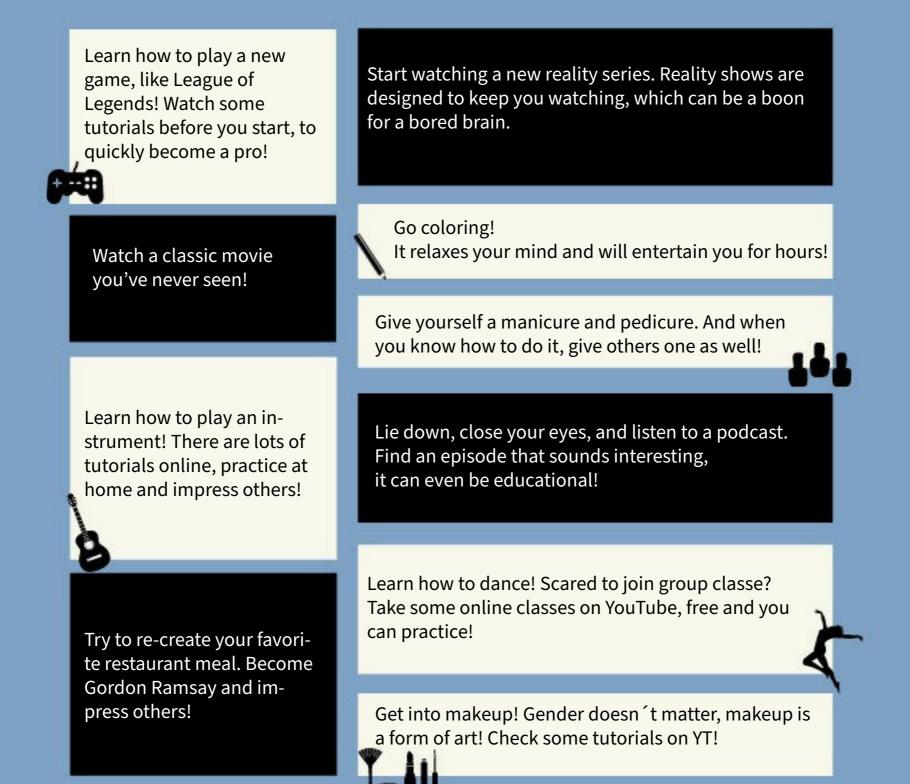

# HOBBYFINDER

Discover new hobbies using the Hobby guide of TIPICAL. There is a wide variety to choose from, so there's definitely something fitting for everyone. It is also fun to try some new hobbies with friends!